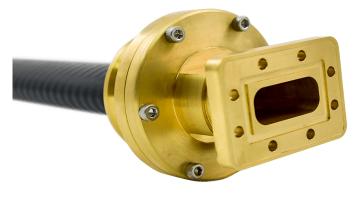

## Product Specification

Elliptical Connector for EW90 : fully compatible with Andrew (Commscope) EW90.

Product in use with Elliptical Waveguide