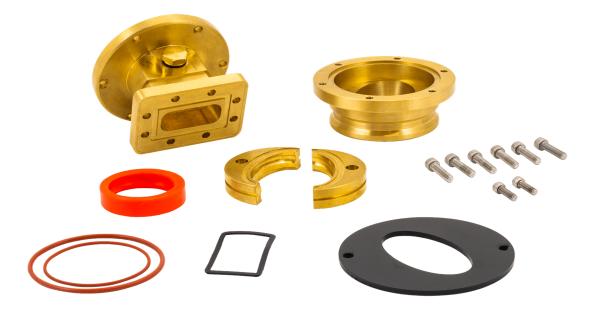

#### **Mechanical Specifications**

Product Type: Equivalent to: Waveguide Size: Flange Type: Material / Plating: Attachment Method: Accessories:

### EC90-16C

Elliptical Waveguide Connector Andrew (Commscope) P/No. 190SE EW90 to WG16 / WR90 / R100 16C (CPR90G) Brass / No Plating Tab-Flare / Tool-Flare Screws, Washers plus O-rings and Gaskets

10.2 - 11.7 GHz 0.05 dB 28 dB